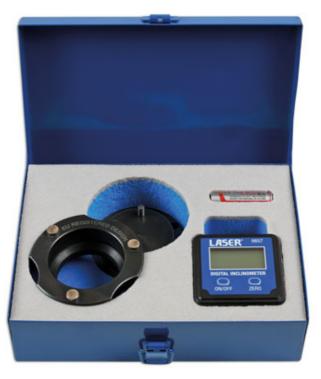

## **Timing Chain Wear Kit VAG 1.4 Petrol**

Timing chain wear kit for VAG 1.4 petrol engines. Required to test the timing chain wear.

## **Additional Information**

- Application: VAG 1.4 TSi Direct Injection chain driven twin cam petrol engines.
- Application: VW Beetle, CC, Eos, Golf, Jetta, Passat, Polo, Scirocco, Sharan, Tiguan and Touran.
- Equivalent to OEM T10550/1, T10550/2 and T10550/3.
- · If chain replacement is required, use Laser 5742.
- · Exhaust camshaft holding disc made in Sheffield. EU Registered Design.